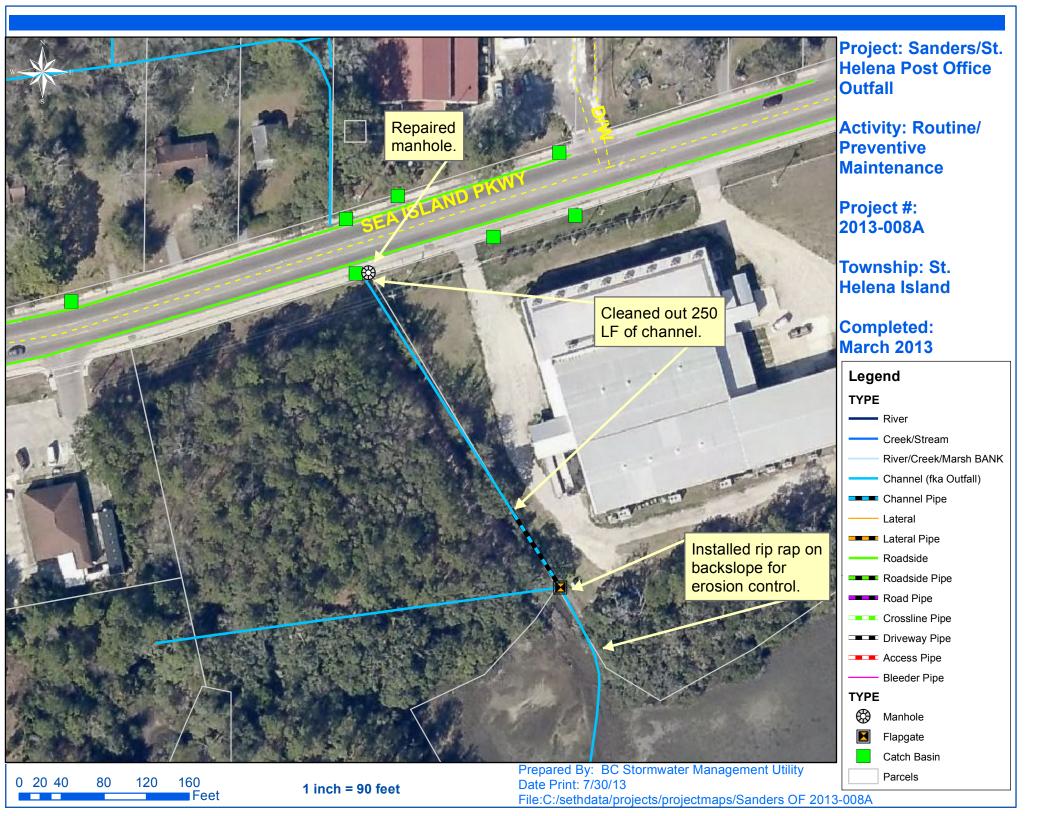

Project Summary

Project Summary: Sanders/St. Helena Island Post Office Outfall

Activity: Routine/Preventive Maintenance

Narrative Description of Project:

Completion: Mar-13

Project improved 250 L.F. of drainage system. Cleaned out 250 L.F. of channel. Repaired (1) manhole lid. Installed rip rap on backslope for erosion control.