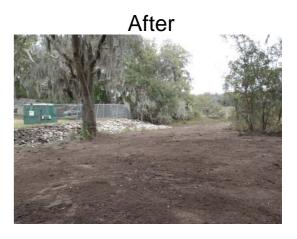

Project Summary

Project Summary: Sanders/St. Helena Island Post Office Outfall

Activity: Routine/Preventive Maintenance

Narrative Description of Project:

Completion: Mar-13

Project improved 250 L.F. of drainage system. Cleaned out 250 L.F. of channel. Repaired (1) manhole lid. Installed rip rap on backslope for erosion control.