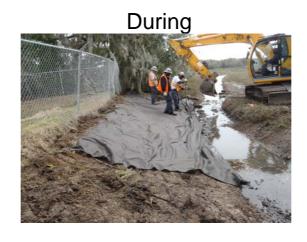

Project Summary

Project Summary: Sanders/St. Helena Island Post Office Outfall

Activity: Routine/Preventive Maintenance

Narrative Description of Project:

Completion: Mar-13

Project improved 250 L.F. of drainage system. Cleaned out 250 L.F. of channel. Repaired (1) manhole lid. Installed rip rap on backslope for erosion control.