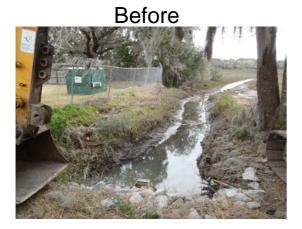

Project Summary

Project Summary: Sanders/St. Helena Island Post Office Outfall

Activity: Routine/Preventive Maintenance

Narrative Description of Project:

Completion: Mar-13

Project improved 250 L.F. of drainage system. Cleaned out 250 L.F. of channel. Repaired (1) manhole lid. Installed rip rap on backslope for erosion control.